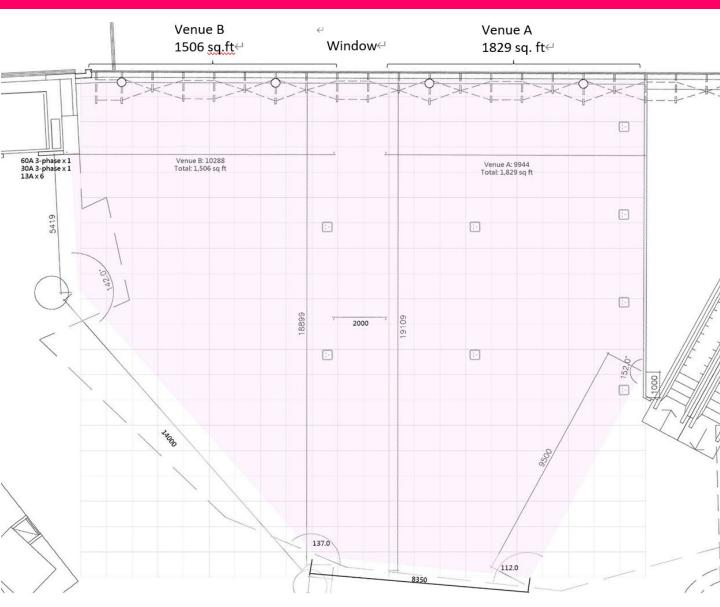

| <u>UG / F 高層地下</u>                                                    |                                        |          |          |
|-----------------------------------------------------------------------|----------------------------------------|----------|----------|
| Event Hall (Whole Venue)<br>中庭 (整個場地) 3,799 sq. ft. \$27,300 \$54,100 |                                        |          |          |
| Event Hall (Part of the Venue)<br>中庭 (部份場地)                           | 1,829 sq. ft. (A)<br>1,506 sq. ft. (B) | \$18,900 | \$38,200 |

# Event Hall 中庭 Size: ~3,799 sq. ft