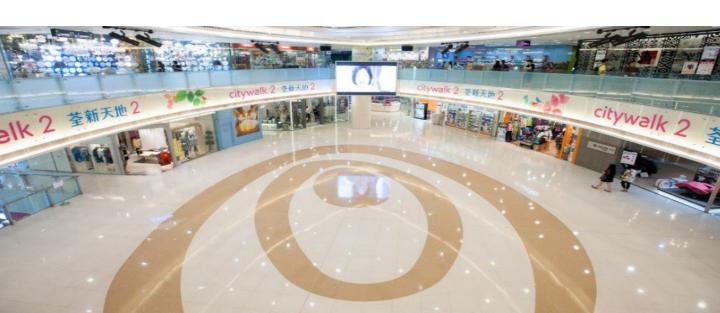

| Citywalk 2                                  |                                        |                              |                                                 |  |
|---------------------------------------------|----------------------------------------|------------------------------|-------------------------------------------------|--|
|                                             |                                        | License Fee                  |                                                 |  |
| Venue                                       | Size                                   | Mon. to Fri.<br>(HK\$ / day) | Sat., Sun.,<br>& Public Holiday<br>(HK\$ / day) |  |
| <u>G/F地下</u>                                |                                        |                              |                                                 |  |
| Fame Walk A<br>光影長廊 A                       | 12ft W x 8ft D<br>96 sq. ft.           | \$2,100                      | \$6,500                                         |  |
| UG / F 高層地下                                 |                                        |                              |                                                 |  |
| Event Hall (Whole Venue)<br>中庭 (整個場地)       | 2,787 sq. ft.                          | \$16,000                     | \$27,000                                        |  |
| Event Hall (Part of the Venue)<br>中庭 (部份場地) | 1,076 sq. ft. (A)<br>1,431 sq. ft. (B) | \$11,800                     | \$19,500                                        |  |

## Event Hall 中庭 Approx.: ~2,787 sq. ft.

往荃新天地/西鐵線/楊屋道市政大廈 To Citywalk / West Rail Line / Yeung Uk Road Municipal Services Building

<u>Event Hall 中庭</u> Approx.: ~2,787 sq. ft.