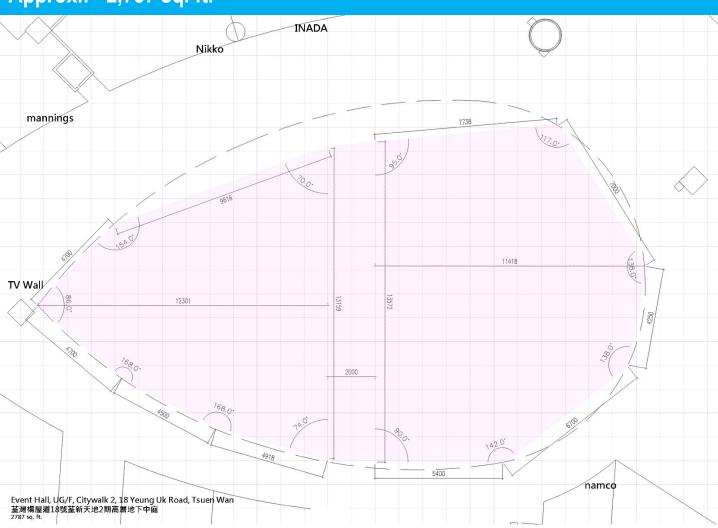

| Citywalk 2                                  |                                        |                              |                                                 |  |
|---------------------------------------------|----------------------------------------|------------------------------|-------------------------------------------------|--|
|                                             |                                        | License Fee                  |                                                 |  |
| Venue                                       | Size                                   | Mon. to Fri.<br>(HK\$ / day) | Sat., Sun.,<br>& Public Holiday<br>(HK\$ / day) |  |
| <u>G/F地下</u>                                |                                        |                              |                                                 |  |
| Fame Walk A<br>光影長廊 A                       | 12ft W x 8ft D<br>96 sq. ft.           | \$2,100                      | \$6,500                                         |  |
| UG / F 高層地下                                 |                                        |                              |                                                 |  |
| Event Hall (Whole Venue)<br>中庭 (整個場地)       | 2,787 sq. ft.                          | \$16,000                     | \$27,000                                        |  |
| Event Hall (Part of the Venue)<br>中庭 (部份場地) | 1,076 sq. ft. (A)<br>1,431 sq. ft. (B) | \$11,800                     | \$19,500                                        |  |

## Event Hall 中庭 Approx.: ~2,787 sq. ft.

往荃新天地/西鐵線/楊屋道市政大廈 To Citywalk / West Rail Line / Yeung Uk Road Municipal Services Building

<u>Event Hall 中庭</u> Approx.: ~2,787 sq. ft.