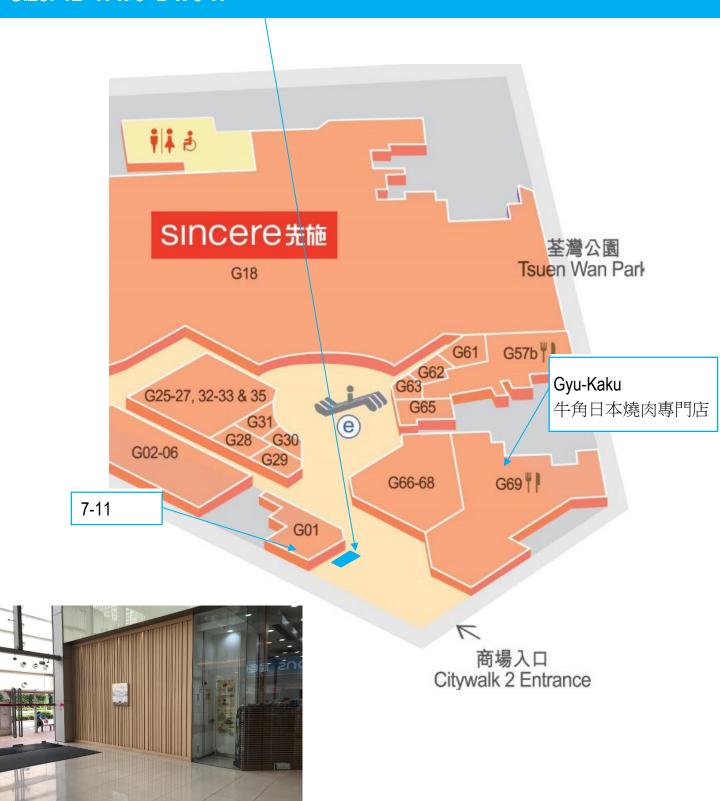

## Event Hall 中庭 Approx.: ~2,787 sq. ft.

往荃新天地/西鐵線/楊屋道市政大廈 To Citywalk / West Rail Line / Yeung Uk Road Municipal Services Building

<u>Event Hall 中庭</u> Approx.: ~2,787 sq. ft.