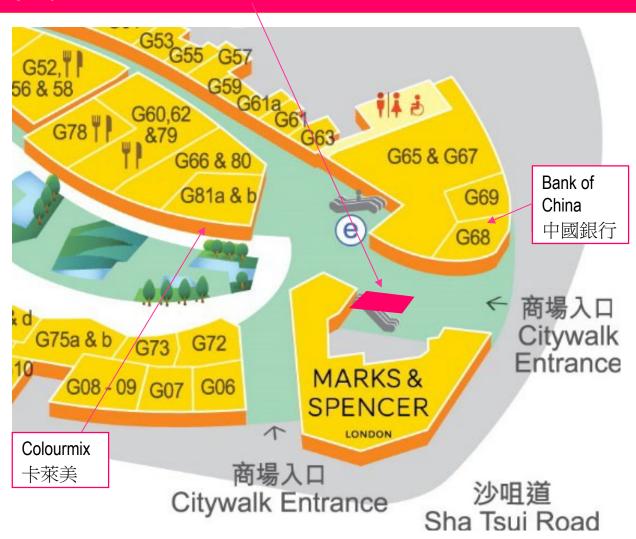

Event Hall at Citywalk 2      | 5,280mm W x 3,360mm H |               | 4 spots /<br>hour | \$1,000                               |

#### **TERMS & CONDITIONS**

- 1. Material should be submitted by advertisers & Citywalk provides air-time only. Video clip (format: MPEG 2) is required to be submitted at least 7 working days before air-date for approval.
- 2. 50% discount will be given to properties under management of Sino Group and Citywalk and Citywalk 2 tenants. The Applicant shall obtain at his own costs all necessary approvals or licenses related to the video or broadcasting content. Re-scheduling of air-date will be made if TV wall is occupied by event/promotion activities and maintenance without prior notice. No refund will be arranged.



# Nature Walk A 自然長廊A

Size: 10' W x 7' D







# Event Hall 中庭 Size: ~3,799 sq. ft







# Event Hall 中庭 Size: ~3,799 sq. ft







# Fame Walk A 光影長廊A Size: 12' W x 8' D x 8'H





## Event Hall 中庭 Approx.: ~2,787 sq. ft.



往荃新天地/西鐵線/楊屋道市政大廈 To Citywalk / West Rail Line / Yeung Uk Road Municipal Services Building





<u>Event Hall 中庭</u> Approx.: ~2,787 sq. ft.