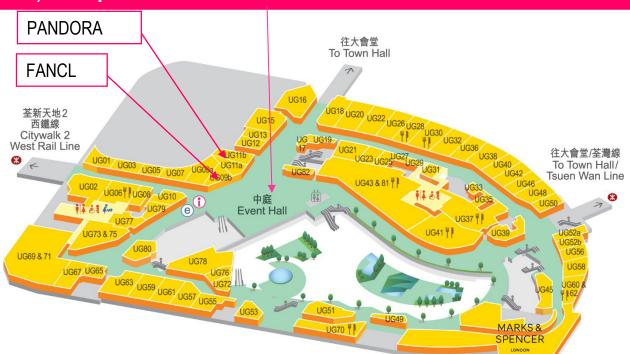

## Event Hall 中庭 Approx.: ~2,787 sq. ft.

往荃新天地/西鐵線/楊屋道市政大廈 To Citywalk / West Rail Line / Yeung Uk Road Municipal Services Building

<u>Event Hall 中庭</u> Approx.: ~2,787 sq. ft.