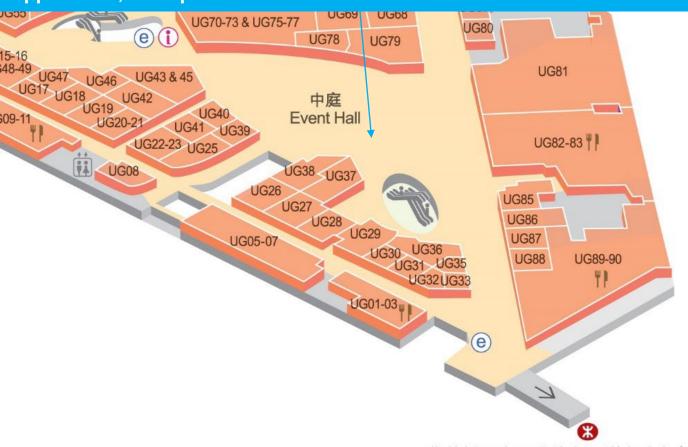

## Event Hall 中庭 Approx.: ~2,787 sq. ft.

往荃新天地/西鐵線/楊屋道市政大廈 To Citywalk / West Rail Line / Yeung Uk Road Municipal Services Building

<u>Event Hall 中庭</u> Approx.: ~2,787 sq. ft.