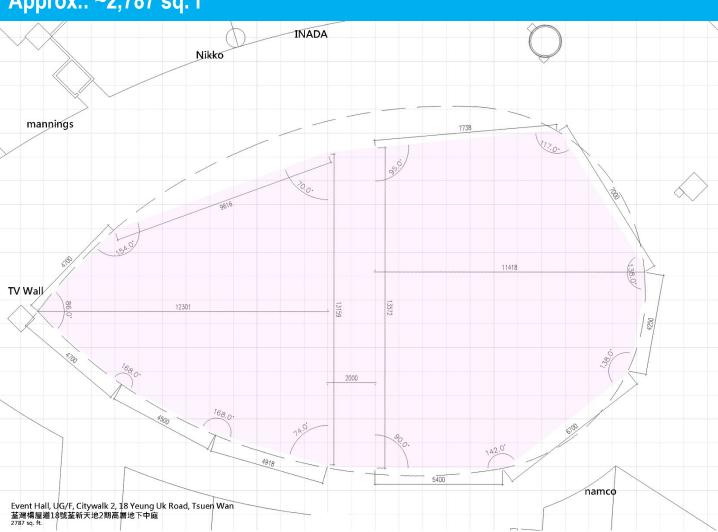

## <u>Event Hall 中庭</u> Approx.: ~2,787 sq. ft.

往荃新天地/西鐵線/楊屋道市政大廈 To Citywalk / West Rail Line / Yeung Uk Road Municipal Services Building

Page 8 of 8

## FLOOR PLAN UG/F, Citywalk 2

<u>Event Hall 中庭</u> Approx.: ~2,787 sq. f