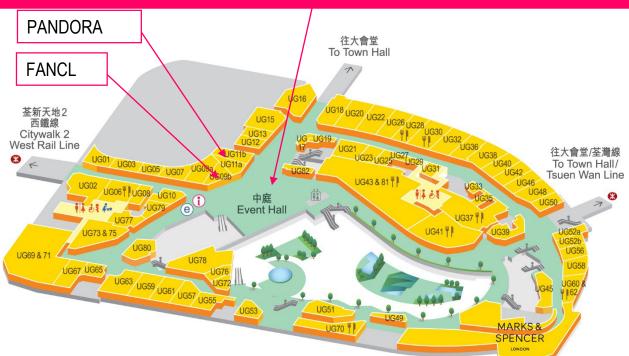

## FLOOR PLAN UG/F, Citywalk 2

## <u>Event Hall 中庭</u> Approx.: ~2,787 sq. ft.

往荃新天地/西鐵線/楊屋道市政大廈 To Citywalk / West Rail Line / Yeung Uk Road Municipal Services Building

Page 8 of 8

## FLOOR PLAN UG/F, Citywalk 2

<u>Event Hall 中庭</u> Approx.: ~2,787 sq. f