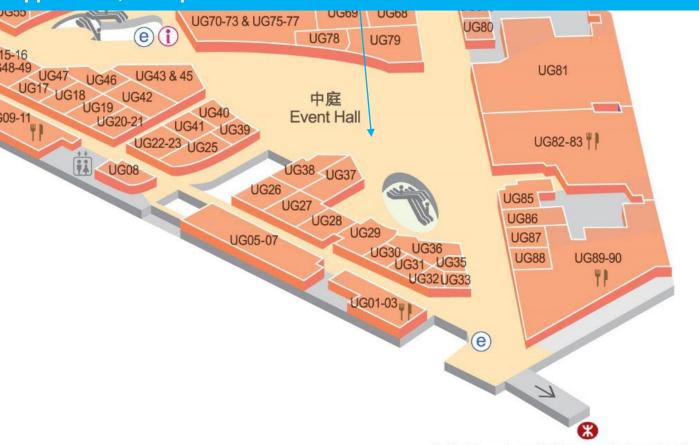

## FLOOR PLAN UG/F, Citywalk 2

## <u>Event Hall 中庭</u> Approx.: ~2,787 sq. ft.

往荃新天地/西鐵線/楊屋道市政大廈 To Citywalk / West Rail Line / Yeung Uk Road Municipal Services Building

Page 8 of 8

## FLOOR PLAN UG/F, Citywalk 2

<u>Event Hall 中庭</u> Approx.: ~2,787 sq. f