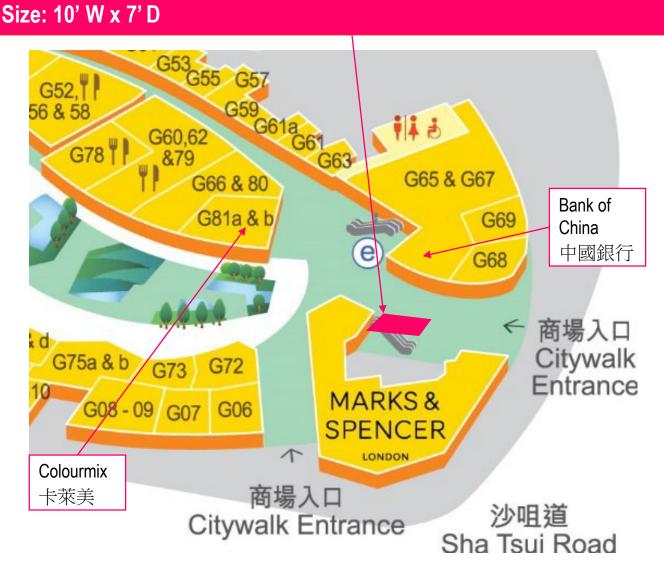

Event Hall at Citywalk 2 | 5,280mm W x 3,360mm H | 1,920 x 1,080 | 4 spots /<br>hour | \$1,000                               |

### **TERMS & CONDITIONS**

- Material should be submitted by advertisers & Citywalk provides air-time only. Video clip (format: MPEG 2) is required to be submitted at least 7 working days before air-date for approval.
- 50% discount will be given to properties under management of Sino Group and Citywalk and Citywalk 2 tenants. The Applicant shall obtain at his own costs all necessary approvals or licenses related to the video or broadcasting content. Re-scheduling of air-date will be made if TV wall is occupied by event/promotion activities and maintenance without prior notice. No refund will be arranged.



### FLOOR PLAN G/F, Citywalk

## Nature Walk A 自然長廊A







## FLOOR PLAN UG/F, Citywalk

## Event Hall 中庭





Page 6 of 8

# FLOOR PLAN UG/F, Citywalk

## Event Hall 中庭 Size: ~3,799 sq. ft







## FLOOR PLAN G/F, Citywalk 2

## Fame Walk A 光影長廊A Size: 12' W x 8' D x 8'H





## FLOOR PLAN UG/F, Citywalk 2

## <u>Event Hall 中庭</u> Approx.: ~2,787 sq. ft.



往荃新天地/西鐵線/楊屋道市政大廈 To Citywalk / West Rail Line / Yeung Uk Road Municipal Services Building





Page 8 of 8

## FLOOR PLAN UG/F, Citywalk 2

<u>Event Hall 中庭</u> Approx.: ~2,787 sq. f