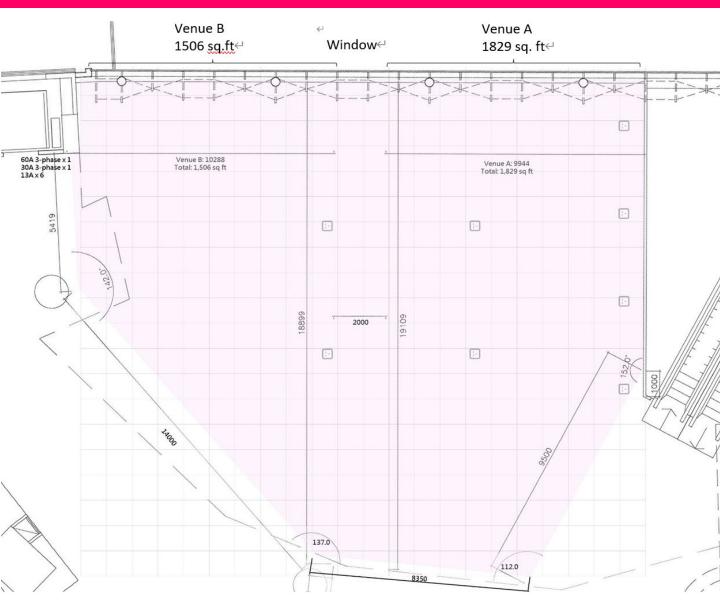

| UG/F高層地下                                    |                                        |          |          |  |
|---------------------------------------------|----------------------------------------|----------|----------|--|
| Event Hall (Whole Venue)<br>中庭 (整個場地)       | 3,799 sq. ft.                          | \$27,300 | \$54,100 |  |
| Event Hall (Part of the Venue)<br>中庭 (部份場地) | 1,829 sq. ft. (A)<br>1,506 sq. ft. (B) | \$18,900 | \$38,200 |  |

## FLOOR PLAN UG/F, Citywalk

## Event Hall 中庭

Page 6 of 8

## Event Hall 中庭 Size: ~3,799 sq. ft