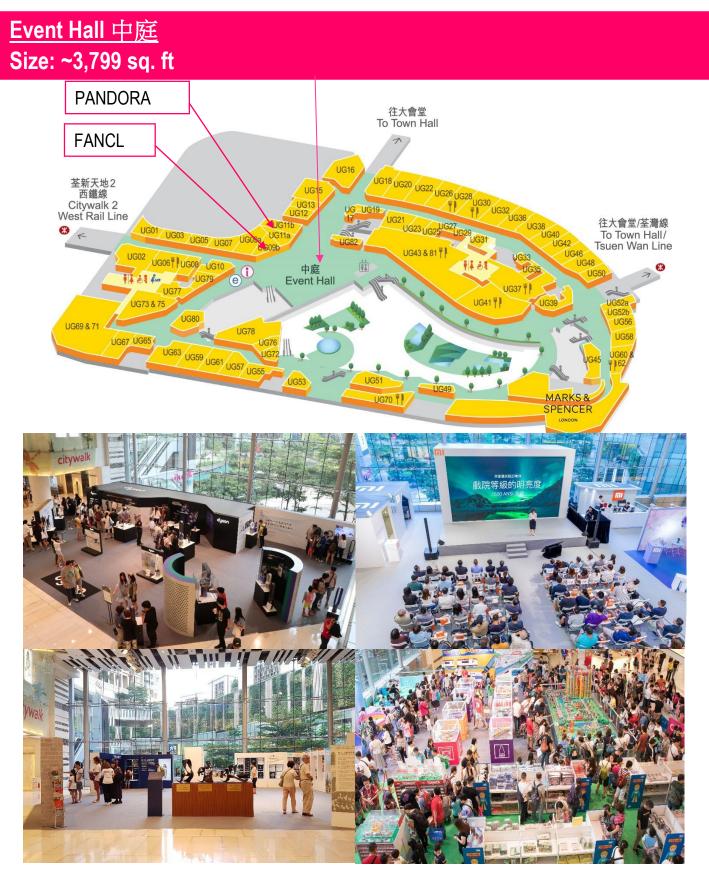

# **FLOOR PLAN** UG/F, Citywalk

<u>Event Hall 中庭</u> Size: ~3,799 sq. ft

Page 6 of 9

#### LICENCE FEES FOR EXHIBITION/PROMOTION VENUES

|                                                                                             |                                        | Effec                        | tive Date: 1 <sup>st</sup> JUL – 31 <sup>st</sup> DEC, 20 |  |
|---------------------------------------------------------------------------------------------|----------------------------------------|------------------------------|-----------------------------------------------------------|--|
| <u>Citywalk</u>                                                                             |                                        |                              |                                                           |  |
|                                                                                             | Size                                   | License Fee                  |                                                           |  |
| Venue                                                                                       |                                        | Mon. to Fri.<br>(HK\$ / day) | Sat., Sun.,<br>& Public Holiday<br>(HK\$ / day)           |  |
|                                                                                             | <u>G/F地下</u>                           | •                            |                                                           |  |
| Nature Walk A<br>自然長廊 A                                                                     |                                        | \$4,000                      | \$8,500                                                   |  |
| (*慈善展覽)<br>Includes equipment:<br>- Table with Red Skirting (1pc)<br>- Folding Chair (3pcs) | 10ft W x 7ft D<br>70 sq. ft.           | *N/A                         | *N/A                                                      |  |
|                                                                                             | <u>UG / F 高層</u> 均                     | <u>也下</u>                    |                                                           |  |
| Event Hall (Whole Venue)<br>中庭 (整個場地)                                                       | 3,799 sq. ft.                          | \$27,300                     | \$54,100                                                  |  |
| Event Hall (Part of the Venue)<br>中庭 (部份場地)                                                 | 1,829 sq. ft. (A)<br>1,506 sq. ft. (B) | \$18,900                     | \$38,200                                                  |  |
|                                                                                             | <u>1/F1樓</u>                           |                              |                                                           |  |
| Shop 130<br>130 號舖                                                                          | 269 sq. ft.                            | \$5,900                      | \$18,500                                                  |  |
| Citywalk 2                                                                                  |                                        |                              |                                                           |  |
|                                                                                             | Size                                   | License Fee                  |                                                           |  |
| Venue                                                                                       |                                        | Mon. to Fri.<br>(HK\$ / day) | Sat., Sun.,<br>& Public Holiday<br>(HK\$ / day)           |  |
|                                                                                             | <u>G/F地下</u>                           |                              |                                                           |  |
| Fame Walk A<br>光影長廊 A                                                                       | 12ft W x 8ft D<br>96 sq. ft.           | \$2,100                      | \$6,500                                                   |  |
|                                                                                             | <u>UG / F 高層</u> 均                     | 也下                           |                                                           |  |
| Event Hall (Whole Venue)<br>中庭 (整個場地)                                                       | 2,787 sq. ft.                          | \$16,000                     | \$27,000                                                  |  |
| Event Hall (Part of the Venue)<br>中庭 (部份場地)                                                 | 1,076 sq. ft. (A)<br>1,431 sq. ft. (B) | \$11,800                     | \$19,500                                                  |  |