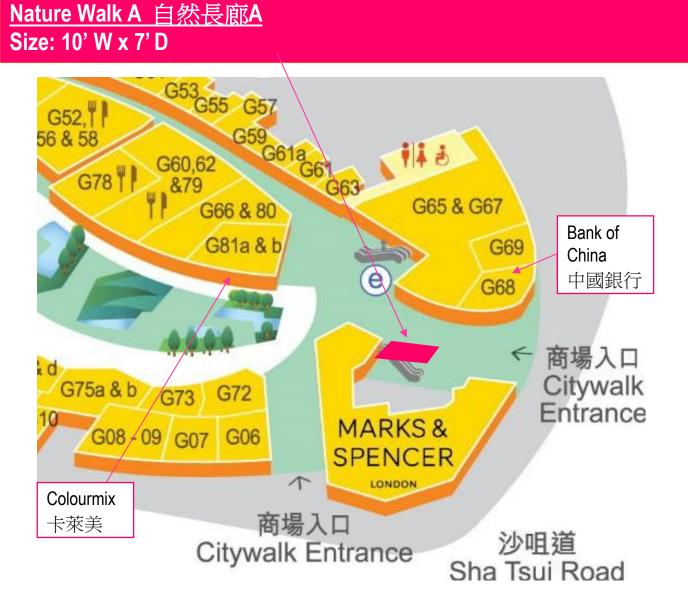

# FLOOR PLAN G/F, Citywalk

Page 4 of 9

#### LICENCE FEES FOR EXHIBITION/PROMOTION VENUES

|                                                                                             |                                        | Effec                        | tive Date: 1 <sup>st</sup> JUL – 31 <sup>st</sup> DEC, 20 |  |
|---------------------------------------------------------------------------------------------|----------------------------------------|------------------------------|-----------------------------------------------------------|--|
| <u>Citywalk</u>                                                                             |                                        |                              |                                                           |  |
|                                                                                             | Size                                   | License Fee                  |                                                           |  |
| Venue                                                                                       |                                        | Mon. to Fri.<br>(HK\$ / day) | Sat., Sun.,<br>& Public Holiday<br>(HK\$ / day)           |  |
|                                                                                             | <u>G/F地下</u>                           | •                            |                                                           |  |
| Nature Walk A<br>自然長廊 A                                                                     |                                        | \$4,000                      | \$8,500                                                   |  |
| (*慈善展覽)<br>Includes equipment:<br>- Table with Red Skirting (1pc)<br>- Folding Chair (3pcs) | 10ft W x 7ft D<br>70 sq. ft.           | *N/A                         | *N/A                                                      |  |
|                                                                                             | <u>UG / F 高層</u> 均                     | <u>也下</u>                    |                                                           |  |
| Event Hall (Whole Venue)<br>中庭 (整個場地)                                                       | 3,799 sq. ft.                          | \$27,300                     | \$54,100                                                  |  |
| Event Hall (Part of the Venue)<br>中庭 (部份場地)                                                 | 1,829 sq. ft. (A)<br>1,506 sq. ft. (B) | \$18,900                     | \$38,200                                                  |  |
|                                                                                             | <u>1/F1樓</u>                           |                              |                                                           |  |
| Shop 130<br>130 號舖                                                                          | 269 sq. ft.                            | \$5,900                      | \$18,500                                                  |  |
| Citywalk 2                                                                                  |                                        |                              |                                                           |  |
|                                                                                             | Size                                   | License Fee                  |                                                           |  |
| Venue                                                                                       |                                        | Mon. to Fri.<br>(HK\$ / day) | Sat., Sun.,<br>& Public Holiday<br>(HK\$ / day)           |  |
|                                                                                             | <u>G/F地下</u>                           |                              |                                                           |  |
| Fame Walk A<br>光影長廊 A                                                                       | 12ft W x 8ft D<br>96 sq. ft.           | \$2,100                      | \$6,500                                                   |  |
|                                                                                             | <u>UG / F 高層</u> 均                     | 也下                           |                                                           |  |
| Event Hall (Whole Venue)<br>中庭 (整個場地)                                                       | 2,787 sq. ft.                          | \$16,000                     | \$27,000                                                  |  |
| Event Hall (Part of the Venue)<br>中庭 (部份場地)                                                 | 1,076 sq. ft. (A)<br>1,431 sq. ft. (B) | \$11,800                     | \$19,500                                                  |  |