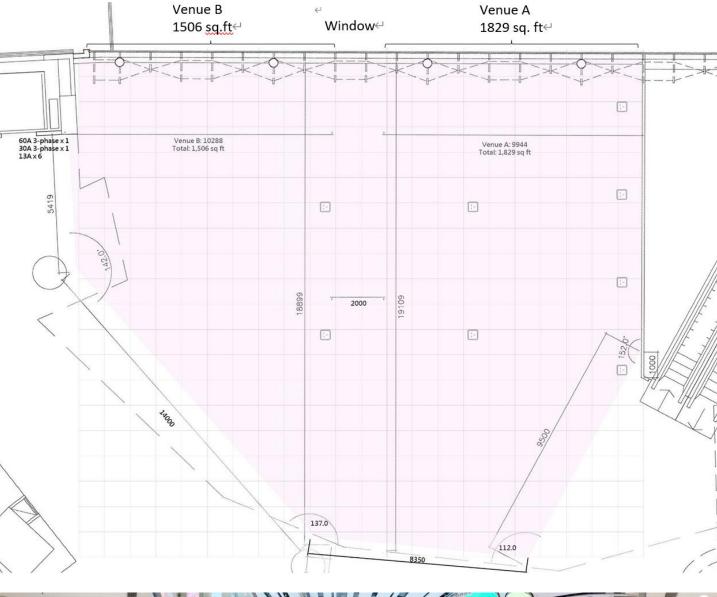

#### LICENCE FEES FOR EXHIBITION/PROMOTION VENUES

|                                                                                             |                                        | Effec                        | tive Date: 1 <sup>st</sup> JUL – 31 <sup>st</sup> DEC, 20 |  |
|---------------------------------------------------------------------------------------------|----------------------------------------|------------------------------|-----------------------------------------------------------|--|
| <u>Citywalk</u>                                                                             |                                        |                              |                                                           |  |
|                                                                                             | Size                                   | License Fee                  |                                                           |  |
| Venue                                                                                       |                                        | Mon. to Fri.<br>(HK\$ / day) | Sat., Sun.,<br>& Public Holiday<br>(HK\$ / day)           |  |
|                                                                                             | <u>G/F地下</u>                           | •                            |                                                           |  |
| Nature Walk A<br>自然長廊 A                                                                     |                                        | \$4,000                      | \$8,500                                                   |  |
| (*慈善展覽)<br>Includes equipment:<br>- Table with Red Skirting (1pc)<br>- Folding Chair (3pcs) | 10ft W x 7ft D<br>70 sq. ft.           | *N/A                         | *N/A                                                      |  |
|                                                                                             | <u>UG / F 高層</u> 均                     | <u>也下</u>                    |                                                           |  |
| Event Hall (Whole Venue)<br>中庭 (整個場地)                                                       | 3,799 sq. ft.                          | \$27,300                     | \$54,100                                                  |  |
| Event Hall (Part of the Venue)<br>中庭 (部份場地)                                                 | 1,829 sq. ft. (A)<br>1,506 sq. ft. (B) | \$18,900                     | \$38,200                                                  |  |
|                                                                                             | <u>1/F1樓</u>                           |                              |                                                           |  |
| Shop 130<br>130 號舖                                                                          | 269 sq. ft.                            | \$5,900                      | \$18,500                                                  |  |
| Citywalk 2                                                                                  |                                        |                              |                                                           |  |
|                                                                                             | Size                                   | License Fee                  |                                                           |  |
| Venue                                                                                       |                                        | Mon. to Fri.<br>(HK\$ / day) | Sat., Sun.,<br>& Public Holiday<br>(HK\$ / day)           |  |
|                                                                                             | <u>G/F地下</u>                           |                              |                                                           |  |
| Fame Walk A<br>光影長廊 A                                                                       | 12ft W x 8ft D<br>96 sq. ft.           | \$2,100                      | \$6,500                                                   |  |
|                                                                                             | <u>UG / F 高層</u> 均                     | 也下                           |                                                           |  |
| Event Hall (Whole Venue)<br>中庭 (整個場地)                                                       | 2,787 sq. ft.                          | \$16,000                     | \$27,000                                                  |  |
| Event Hall (Part of the Venue)<br>中庭 (部份場地)                                                 | 1,076 sq. ft. (A)<br>1,431 sq. ft. (B) | \$11,800                     | \$19,500                                                  |  |