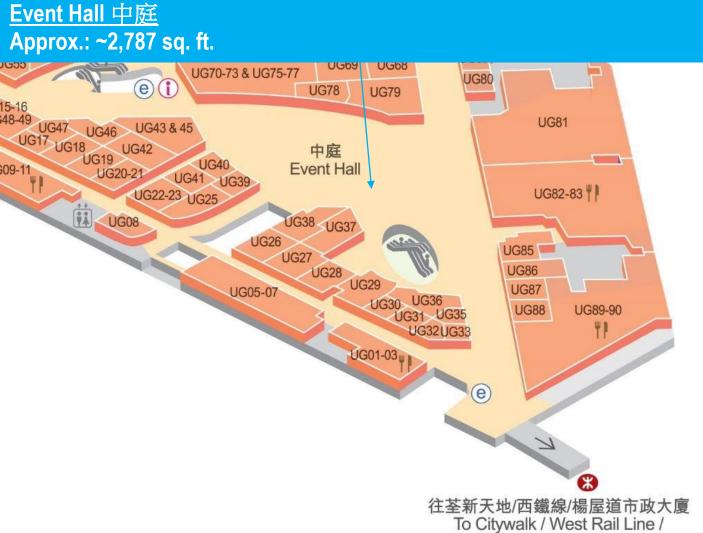

to be submitted at least 7 working days before air-date for approval.

2. 50% discount will be given to properties under management of Sino Group and Citywalk and Citywalk 2 tenants. The Applicant shall obtain at his own costs all necessary approvals or licenses related to the video or broadcasting content. Re-scheduling of air-date will be made if TV wall is occupied by event/promotion activities and maintenance without prior notice. No refund will be arranged.



# FLOOR PLAN G/F, Citywalk







Page 4 of 9

# **<u>FLOOR PLAN</u>** UG/F, Citywalk





# **FLOOR PLAN** UG/F, Citywalk

<u>Event Hall 中庭</u> Size: ~3,799 sq. ft







Page 6 of 9

## FLOOR PLAN 1/F, Citywalk

<u>Shop 130</u> Size: ~269 sq. ft





# **FLOOR PLAN** G/F, Citywalk 2





## <u>FLOOR PLAN</u> UG/F, Citywalk 2



Yeung Uk Road Municipal Services Building





#### Page 9 of 9

## <u>FLOOR PLAN</u> UG/F, Citywalk 2