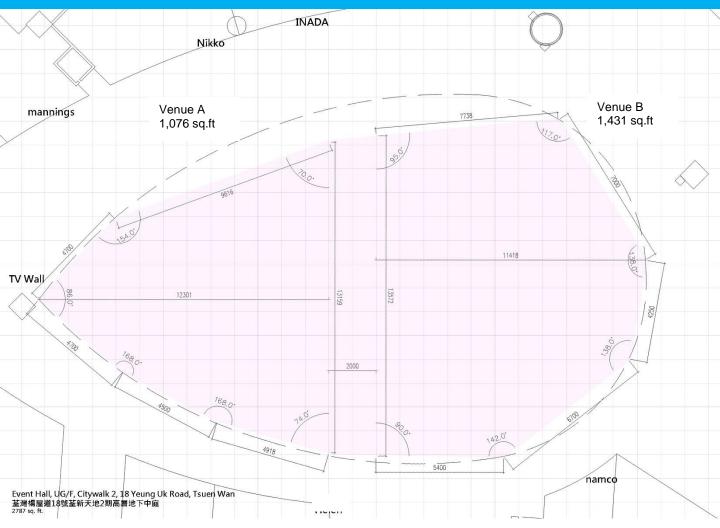

#### LICENCE FEES FOR EXHIBITION/PROMOTION VENUES

|                                                                                             |                                        | Effec                        | tive Date: 1 <sup>st</sup> JUL – 31 <sup>st</sup> DEC, 20 |  |
|---------------------------------------------------------------------------------------------|----------------------------------------|------------------------------|-----------------------------------------------------------|--|
| <u>Citywalk</u>                                                                             |                                        |                              |                                                           |  |
|                                                                                             | Size                                   | License Fee                  |                                                           |  |
| Venue                                                                                       |                                        | Mon. to Fri.<br>(HK\$ / day) | Sat., Sun.,<br>& Public Holiday<br>(HK\$ / day)           |  |
|                                                                                             | <u>G/F地下</u>                           | •                            |                                                           |  |
| Nature Walk A<br>自然長廊 A                                                                     |                                        | \$4,000                      | \$8,500                                                   |  |
| (*慈善展覽)<br>Includes equipment:<br>- Table with Red Skirting (1pc)<br>- Folding Chair (3pcs) | 10ft W x 7ft D<br>70 sq. ft.           | *N/A                         | *N/A                                                      |  |
|                                                                                             | <u>UG / F 高層</u> 均                     | <u>也下</u>                    |                                                           |  |
| Event Hall (Whole Venue)<br>中庭 (整個場地)                                                       | 3,799 sq. ft.                          | \$27,300                     | \$54,100                                                  |  |
| Event Hall (Part of the Venue)<br>中庭 (部份場地)                                                 | 1,829 sq. ft. (A)<br>1,506 sq. ft. (B) | \$18,900                     | \$38,200                                                  |  |
|                                                                                             | <u>1/F1樓</u>                           |                              |                                                           |  |
| Shop 130<br>130 號舖                                                                          | 269 sq. ft.                            | \$5,900                      | \$18,500                                                  |  |
| Citywalk 2                                                                                  |                                        |                              |                                                           |  |
|                                                                                             | Size                                   | License Fee                  |                                                           |  |
| Venue                                                                                       |                                        | Mon. to Fri.<br>(HK\$ / day) | Sat., Sun.,<br>& Public Holiday<br>(HK\$ / day)           |  |
|                                                                                             | <u>G/F地下</u>                           |                              |                                                           |  |
| Fame Walk A<br>光影長廊 A                                                                       | 12ft W x 8ft D<br>96 sq. ft.           | \$2,100                      | \$6,500                                                   |  |
|                                                                                             | <u>UG / F 高層</u> 均                     | 也下                           |                                                           |  |
| Event Hall (Whole Venue)<br>中庭 (整個場地)                                                       | 2,787 sq. ft.                          | \$16,000                     | \$27,000                                                  |  |
| Event Hall (Part of the Venue)<br>中庭 (部份場地)                                                 | 1,076 sq. ft. (A)<br>1,431 sq. ft. (B) | \$11,800                     | \$19,500                                                  |  |

## <u>FLOOR PLAN</u> UG/F, Citywalk 2

Yeung Uk Road Municipal Services Building

## <u>FLOOR PLAN</u> UG/F, Citywalk 2