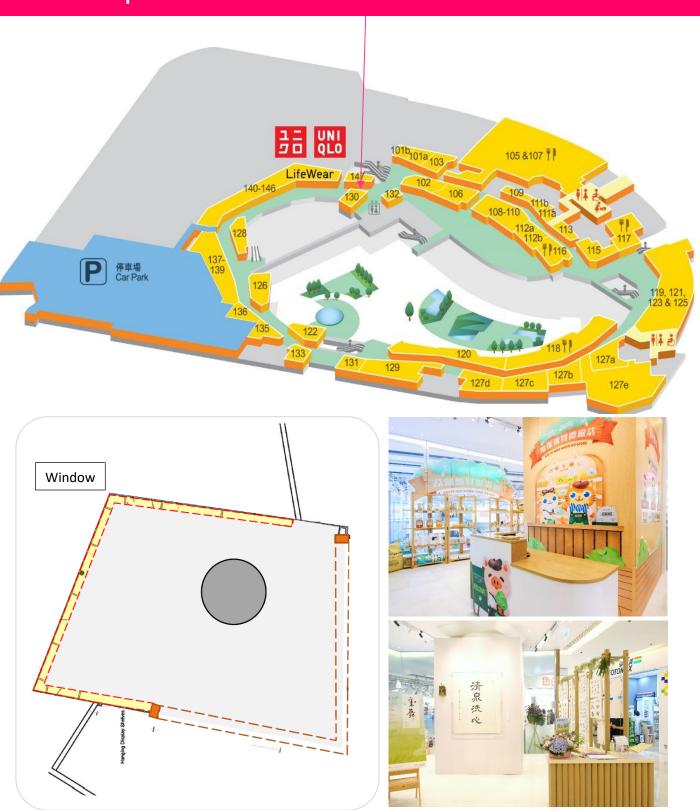

isers & Citywalk provides air-time only. Video clip (format: MPEG 2) is required to be submitted at least 7 working days before air-date for approval.

2. 50% discount will be given to properties under management of Sino Group and Citywalk and Citywalk 2 tenants. The Applicant shall obtain at his own costs all necessary approvals or licenses related to the video or broadcasting content. Re-scheduling of air-date will be made if TV wall is occupied by event/promotion activities and maintenance without prior notice. No refund will be arranged.



# FLOOR PLAN G/F, Citywalk







Page 4 of 9

# **<u>FLOOR PLAN</u>** UG/F, Citywalk





# **FLOOR PLAN** UG/F, Citywalk

<u>Event Hall 中庭</u> Size: ~3,799 sq. ft







Page 6 of 9

## FLOOR PLAN 1/F, Citywalk

<u>Shop 130</u> Size: ~269 sq. ft





# **FLOOR PLAN** G/F, Citywalk 2





## <u>FLOOR PLAN</u> UG/F, Citywalk 2



Yeung Uk Road Municipal Services Building





#### Page 9 of 9

## <u>FLOOR PLAN</u> UG/F, Citywalk 2