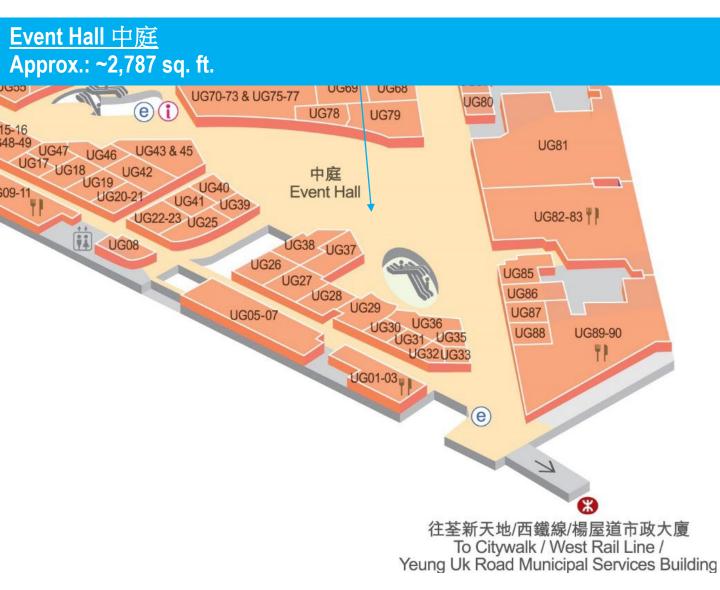

## <u>FLOR PLAN</u> UG/F, Citywalk 2

Page 8 of 8

# <u>FLOR PLAN</u> UG/F, Citywalk 2

### LICENCE FEES FOR EXHIBITION/PROMOTION VENUES

|                                                                                             |                                        | Eff                          | ective Date: 1 <sup>st</sup> JAN – 30 <sup>th</sup> JUN, 202 |  |  |
|---------------------------------------------------------------------------------------------|----------------------------------------|------------------------------|--------------------------------------------------------------|--|--|
| <u>Citywalk</u>                                                                             |                                        |                              |                                                              |  |  |
|                                                                                             | Size                                   | License Fee                  |                                                              |  |  |
| Venue                                                                                       |                                        | Mon. to Fri.<br>(HK\$ / day) | Sat., Sun.,<br>& Public Holiday<br>(HK\$ / day)              |  |  |
|                                                                                             | <u>G / F 地</u>                         | 王                            |                                                              |  |  |
| Nature Walk A<br>自然長廊 A                                                                     |                                        | \$4,000                      | \$8,500                                                      |  |  |
| (*慈善展覽)<br>Includes equipment:<br>- Table with Red Skirting (1pc)<br>- Folding Chair (3pcs) | 10ft W x 7ft D<br>70 sq. ft.           | *N/A                         | *N/A                                                         |  |  |
| UG / F 高層地下                                                                                 |                                        |                              |                                                              |  |  |
| Event Hall (Whole Venue)<br>中庭 (整個場地)                                                       | 3,799 sq. ft.                          | \$27,300                     | \$54,100                                                     |  |  |
| Event Hall (Part of the Venue)<br>中庭 (部份場地)                                                 | 1,829 sq. ft. (A)<br>1,506 sq. ft. (B) | \$18,900                     | \$38,200                                                     |  |  |
| Citywalk 2                                                                                  |                                        |                              |                                                              |  |  |
|                                                                                             |                                        | License Fee                  |                                                              |  |  |
| Venue                                                                                       | Size                                   | Mon. to Fri.<br>(HK\$ / day) | Sat., Sun.,<br>& Public Holiday<br>(HK\$ / day)              |  |  |
|                                                                                             | <u>G / F 地</u>                         | 王                            |                                                              |  |  |
| Fame Walk A<br>光影長廊 A                                                                       | 12ft W x 8ft D<br>96 sq. ft.           | \$2,100                      | \$6,500                                                      |  |  |
|                                                                                             | <u>UG / F 高層</u>                       | <u> </u>                     |                                                              |  |  |
| Event Hall (Whole Venue)<br>中庭 (整個場地)                                                       | 2,787 sq. ft.                          | \$16,000                     | \$27,000                                                     |  |  |
| Event Hall (Part of the Venue)<br>中庭 (部份場地)                                                 | 1,076 sq. ft. (A)<br>1,431 sq. ft. (B) | \$11,800                     | \$19,500                                                     |  |  |