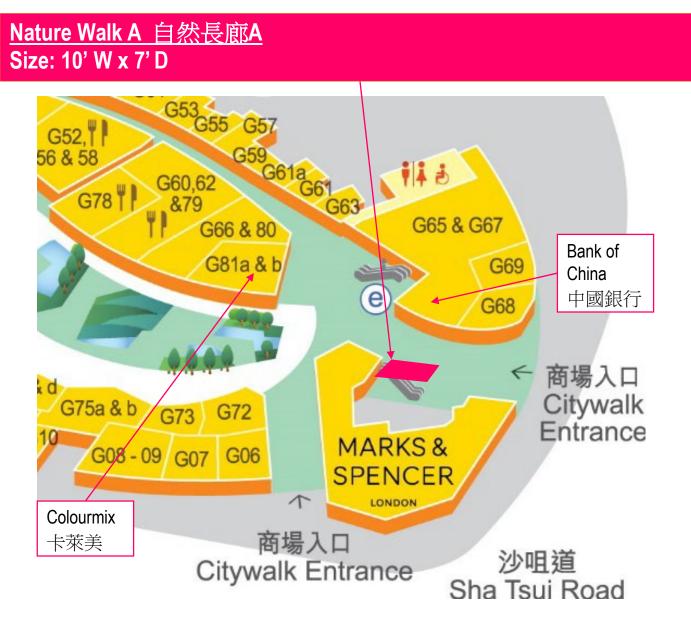

### LICENCE FEES FOR EXHIBITION/PROMOTION VENUES

|                                                                                             |                                        | Eff                          | ective Date: 1 <sup>st</sup> JAN – 30 <sup>th</sup> JUN, 202 |  |  |
|---------------------------------------------------------------------------------------------|----------------------------------------|------------------------------|--------------------------------------------------------------|--|--|
| <u>Citywalk</u>                                                                             |                                        |                              |                                                              |  |  |
|                                                                                             | Size                                   | License Fee                  |                                                              |  |  |
| Venue                                                                                       |                                        | Mon. to Fri.<br>(HK\$ / day) | Sat., Sun.,<br>& Public Holiday<br>(HK\$ / day)              |  |  |
|                                                                                             | <u>G / F 地</u>                         | 王                            |                                                              |  |  |
| Nature Walk A<br>自然長廊 A                                                                     |                                        | \$4,000                      | \$8,500                                                      |  |  |
| (*慈善展覽)<br>Includes equipment:<br>- Table with Red Skirting (1pc)<br>- Folding Chair (3pcs) | 10ft W x 7ft D<br>70 sq. ft.           | *N/A                         | *N/A                                                         |  |  |
| UG / F 高層地下                                                                                 |                                        |                              |                                                              |  |  |
| Event Hall (Whole Venue)<br>中庭 (整個場地)                                                       | 3,799 sq. ft.                          | \$27,300                     | \$54,100                                                     |  |  |
| Event Hall (Part of the Venue)<br>中庭 (部份場地)                                                 | 1,829 sq. ft. (A)<br>1,506 sq. ft. (B) | \$18,900                     | \$38,200                                                     |  |  |
| Citywalk 2                                                                                  |                                        |                              |                                                              |  |  |
|                                                                                             |                                        | License Fee                  |                                                              |  |  |
| Venue                                                                                       | Size                                   | Mon. to Fri.<br>(HK\$ / day) | Sat., Sun.,<br>& Public Holiday<br>(HK\$ / day)              |  |  |
|                                                                                             | <u>G / F 地</u>                         | 王                            |                                                              |  |  |
| Fame Walk A<br>光影長廊 A                                                                       | 12ft W x 8ft D<br>96 sq. ft.           | \$2,100                      | \$6,500                                                      |  |  |
|                                                                                             | <u>UG / F 高層</u>                       | <u> </u>                     |                                                              |  |  |
| Event Hall (Whole Venue)<br>中庭 (整個場地)                                                       | 2,787 sq. ft.                          | \$16,000                     | \$27,000                                                     |  |  |
| Event Hall (Part of the Venue)<br>中庭 (部份場地)                                                 | 1,076 sq. ft. (A)<br>1,431 sq. ft. (B) | \$11,800                     | \$19,500                                                     |  |  |