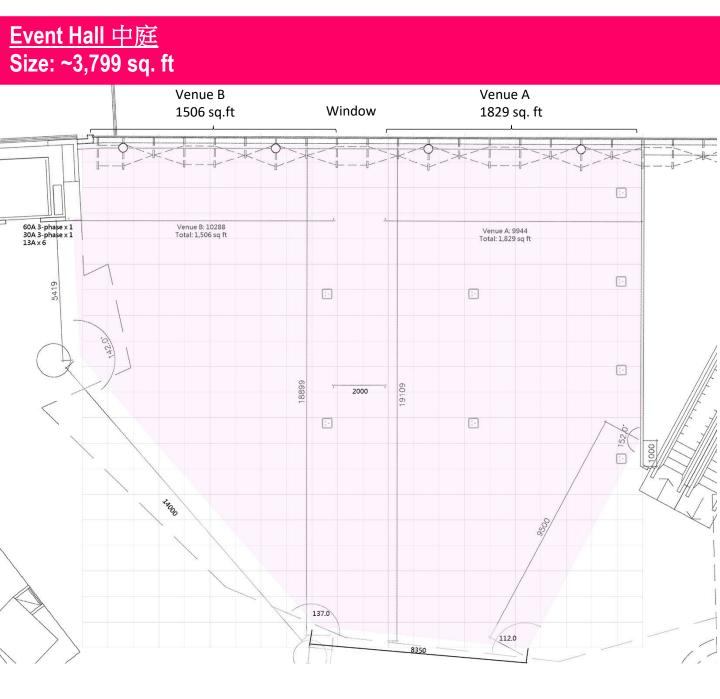

### LICENCE FEES FOR EXHIBITION/PROMOTION VENUES

|                                                                                             |                                        | Eff                          | ective Date: 1 <sup>st</sup> JAN – 30 <sup>th</sup> JUN, 202 |  |  |
|---------------------------------------------------------------------------------------------|----------------------------------------|------------------------------|--------------------------------------------------------------|--|--|
| <u>Citywalk</u>                                                                             |                                        |                              |                                                              |  |  |
|                                                                                             | Size                                   | License Fee                  |                                                              |  |  |
| Venue                                                                                       |                                        | Mon. to Fri.<br>(HK\$ / day) | Sat., Sun.,<br>& Public Holiday<br>(HK\$ / day)              |  |  |
|                                                                                             | <u>G / F 地</u>                         | 王                            |                                                              |  |  |
| Nature Walk A<br>自然長廊 A                                                                     |                                        | \$4,000                      | \$8,500                                                      |  |  |
| (*慈善展覽)<br>Includes equipment:<br>- Table with Red Skirting (1pc)<br>- Folding Chair (3pcs) | 10ft W x 7ft D<br>70 sq. ft.           | *N/A                         | *N/A                                                         |  |  |
| UG / F 高層地下                                                                                 |                                        |                              |                                                              |  |  |
| Event Hall (Whole Venue)<br>中庭 (整個場地)                                                       | 3,799 sq. ft.                          | \$27,300                     | \$54,100                                                     |  |  |
| Event Hall (Part of the Venue)<br>中庭 (部份場地)                                                 | 1,829 sq. ft. (A)<br>1,506 sq. ft. (B) | \$18,900                     | \$38,200                                                     |  |  |
| Citywalk 2                                                                                  |                                        |                              |                                                              |  |  |
|                                                                                             |                                        | License Fee                  |                                                              |  |  |
| Venue                                                                                       | Size                                   | Mon. to Fri.<br>(HK\$ / day) | Sat., Sun.,<br>& Public Holiday<br>(HK\$ / day)              |  |  |
|                                                                                             | <u>G / F 地</u>                         | 王                            |                                                              |  |  |
| Fame Walk A<br>光影長廊 A                                                                       | 12ft W x 8ft D<br>96 sq. ft.           | \$2,100                      | \$6,500                                                      |  |  |
|                                                                                             | <u>UG / F 高層</u>                       | <u> </u>                     |                                                              |  |  |
| Event Hall (Whole Venue)<br>中庭 (整個場地)                                                       | 2,787 sq. ft.                          | \$16,000                     | \$27,000                                                     |  |  |
| Event Hall (Part of the Venue)<br>中庭 (部份場地)                                                 | 1,076 sq. ft. (A)<br>1,431 sq. ft. (B) | \$11,800                     | \$19,500                                                     |  |  |