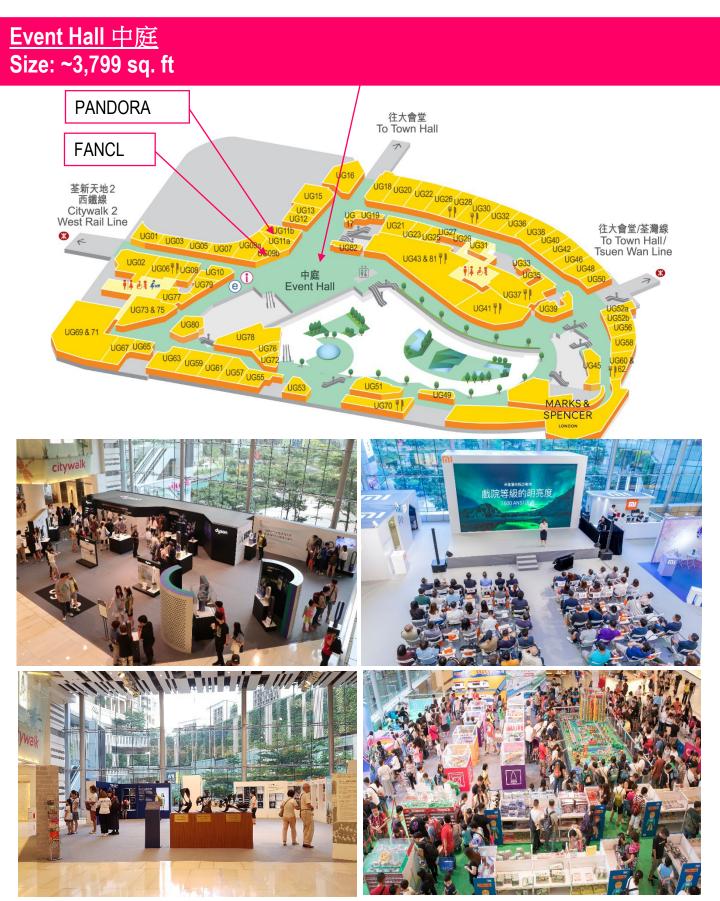

### LICENCE FEES FOR EXHIBITION/PROMOTION VENUES

|                                                                                             |                                        | Eff                          | ective Date: 1 <sup>st</sup> JAN – 30 <sup>th</sup> JUN, 202 |  |  |
|---------------------------------------------------------------------------------------------|----------------------------------------|------------------------------|--------------------------------------------------------------|--|--|
| <u>Citywalk</u>                                                                             |                                        |                              |                                                              |  |  |
|                                                                                             | Size                                   | License Fee                  |                                                              |  |  |
| Venue                                                                                       |                                        | Mon. to Fri.<br>(HK\$ / day) | Sat., Sun.,<br>& Public Holiday<br>(HK\$ / day)              |  |  |
|                                                                                             | <u>G / F 地</u>                         | 王                            |                                                              |  |  |
| Nature Walk A<br>自然長廊 A                                                                     |                                        | \$4,000                      | \$8,500                                                      |  |  |
| (*慈善展覽)<br>Includes equipment:<br>- Table with Red Skirting (1pc)<br>- Folding Chair (3pcs) | 10ft W x 7ft D<br>70 sq. ft.           | *N/A                         | *N/A                                                         |  |  |
| UG / F 高層地下                                                                                 |                                        |                              |                                                              |  |  |
| Event Hall (Whole Venue)<br>中庭 (整個場地)                                                       | 3,799 sq. ft.                          | \$27,300                     | \$54,100                                                     |  |  |
| Event Hall (Part of the Venue)<br>中庭 (部份場地)                                                 | 1,829 sq. ft. (A)<br>1,506 sq. ft. (B) | \$18,900                     | \$38,200                                                     |  |  |
| Citywalk 2                                                                                  |                                        |                              |                                                              |  |  |
|                                                                                             |                                        | License Fee                  |                                                              |  |  |
| Venue                                                                                       | Size                                   | Mon. to Fri.<br>(HK\$ / day) | Sat., Sun.,<br>& Public Holiday<br>(HK\$ / day)              |  |  |
|                                                                                             | <u>G / F 地</u>                         | 王                            |                                                              |  |  |
| Fame Walk A<br>光影長廊 A                                                                       | 12ft W x 8ft D<br>96 sq. ft.           | \$2,100                      | \$6,500                                                      |  |  |
|                                                                                             | <u>UG / F 高層</u>                       | <u> </u>                     |                                                              |  |  |
| Event Hall (Whole Venue)<br>中庭 (整個場地)                                                       | 2,787 sq. ft.                          | \$16,000                     | \$27,000                                                     |  |  |
| Event Hall (Part of the Venue)<br>中庭 (部份場地)                                                 | 1,076 sq. ft. (A)<br>1,431 sq. ft. (B) | \$11,800                     | \$19,500                                                     |  |  |