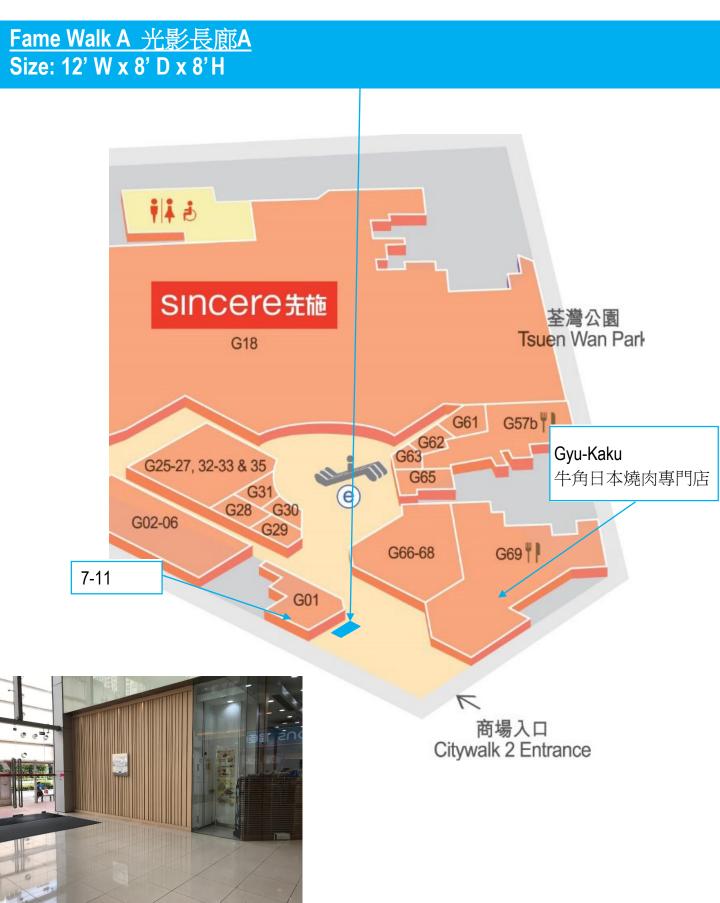

## **FLOOR PLAN** G/F, Citywalk 2

### LICENCE FEES FOR EXHIBITION/PROMOTION VENUES

|                                                                                             |                                        | Eff                          | ective Date: 1 <sup>st</sup> JAN – 30 <sup>th</sup> JUN, 202 |  |  |
|---------------------------------------------------------------------------------------------|----------------------------------------|------------------------------|--------------------------------------------------------------|--|--|
| <u>Citywalk</u>                                                                             |                                        |                              |                                                              |  |  |
|                                                                                             | Size                                   | License Fee                  |                                                              |  |  |
| Venue                                                                                       |                                        | Mon. to Fri.<br>(HK\$ / day) | Sat., Sun.,<br>& Public Holiday<br>(HK\$ / day)              |  |  |
|                                                                                             | <u>G / F 地</u>                         | 王                            |                                                              |  |  |
| Nature Walk A<br>自然長廊 A                                                                     |                                        | \$4,000                      | \$8,500                                                      |  |  |
| (*慈善展覽)<br>Includes equipment:<br>- Table with Red Skirting (1pc)<br>- Folding Chair (3pcs) | 10ft W x 7ft D<br>70 sq. ft.           | *N/A                         | *N/A                                                         |  |  |
| UG / F 高層地下                                                                                 |                                        |                              |                                                              |  |  |
| Event Hall (Whole Venue)<br>中庭 (整個場地)                                                       | 3,799 sq. ft.                          | \$27,300                     | \$54,100                                                     |  |  |
| Event Hall (Part of the Venue)<br>中庭 (部份場地)                                                 | 1,829 sq. ft. (A)<br>1,506 sq. ft. (B) | \$18,900                     | \$38,200                                                     |  |  |
| Citywalk 2                                                                                  |                                        |                              |                                                              |  |  |
|                                                                                             |                                        | License Fee                  |                                                              |  |  |
| Venue                                                                                       | Size                                   | Mon. to Fri.<br>(HK\$ / day) | Sat., Sun.,<br>& Public Holiday<br>(HK\$ / day)              |  |  |
|                                                                                             | <u>G / F 地</u>                         | 王                            |                                                              |  |  |
| Fame Walk A<br>光影長廊 A                                                                       | 12ft W x 8ft D<br>96 sq. ft.           | \$2,100                      | \$6,500                                                      |  |  |
|                                                                                             | <u>UG / F 高層</u>                       | <u> </u>                     |                                                              |  |  |
| Event Hall (Whole Venue)<br>中庭 (整個場地)                                                       | 2,787 sq. ft.                          | \$16,000                     | \$27,000                                                     |  |  |
| Event Hall (Part of the Venue)<br>中庭 (部份場地)                                                 | 1,076 sq. ft. (A)<br>1,431 sq. ft. (B) | \$11,800                     | \$19,500                                                     |  |  |