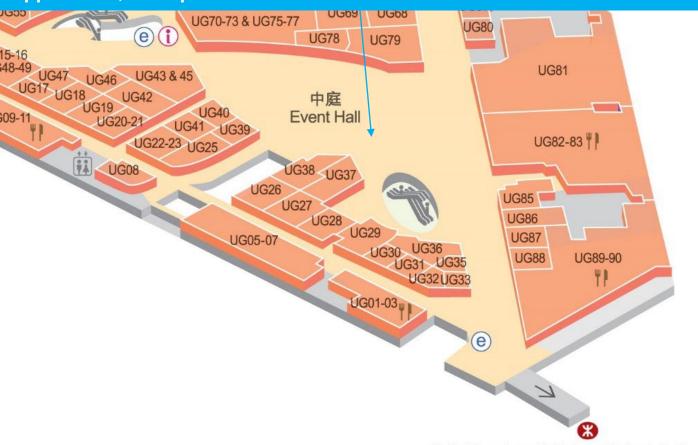

## FLOR PLAN UG/F, Citywalk 2

## <u>Event Hall 中庭</u> Approx.: ~2,787 sq. ft.

往荃新天地/西鐵線/楊屋道市政大廈 To Citywalk / West Rail Line / Yeung Uk Road Municipal Services Building

Page 8 of 8

## FLOR PLAN UG/F, Citywalk 2

<u>Event Hall 中庭</u> Approx.: ~2,787 sq. ft.