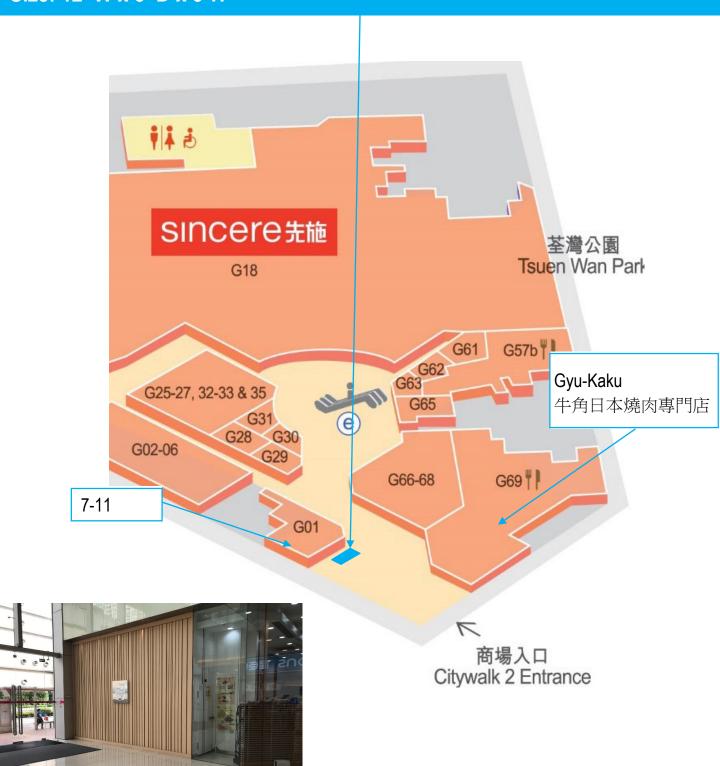

mat: MPEG 2) is required to be submitted at least 7 working days before air-date for approval.
- 3. 50% discount will be given to properties under management of Sino Group and Citywalk and Citywalk 2 tenants.
- 4. The Applicant shall obtain at his own costs all necessary approvals or licenses related to the video or broadcasting content.
- 5. Re-scheduling of air-date will be made if TV wall is occupied by event/promotion activities and maintenance without prior notice. No refund will be arranged.



## FLOOR PLAN G/F, Citywalk

### <u>Nature Walk A 自然長廊A</u> Size: 10' W x 7' D







## FLOOR PLAN UG/F, Citywalk

## Event Hall 中庭 Size: ~3,799 sq. ft













Page 5 of 8

# FLOOR PLAN UG/F, Citywalk









## FLOOR PLAN G/F, Citywalk 2

## Fame Walk A 光影長廊A Size: 12' W x 8' D x 8'H





## FLOR PLAN UG/F, Citywalk 2

## <u>Event Hall 中庭</u> Approx.: ~2,787 sq. ft.



往荃新天地/西鐵線/楊屋道市政大廈 To Citywalk / West Rail Line / Yeung Uk Road Municipal Services Building





Page 8 of 8

## FLOR PLAN UG/F, Citywalk 2

<u>Event Hall 中庭</u> Approx.: ~2,787 sq. ft.