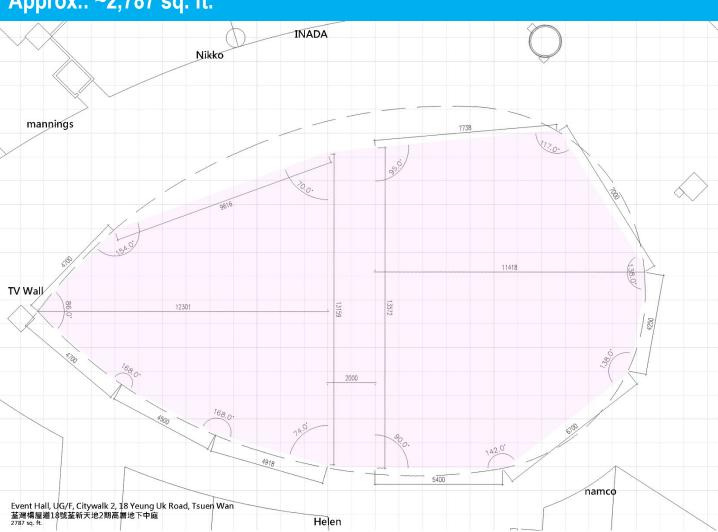

## FLOR PLAN UG/F, Citywalk 2

## <u>Event Hall 中庭</u> Approx.: ~2,787 sq. ft.

往荃新天地/西鐵線/楊屋道市政大廈 To Citywalk / West Rail Line / Yeung Uk Road Municipal Services Building

Page 8 of 8

## FLOR PLAN UG/F, Citywalk 2

<u>Event Hall 中庭</u> Approx.: ~2,787 sq. ft.