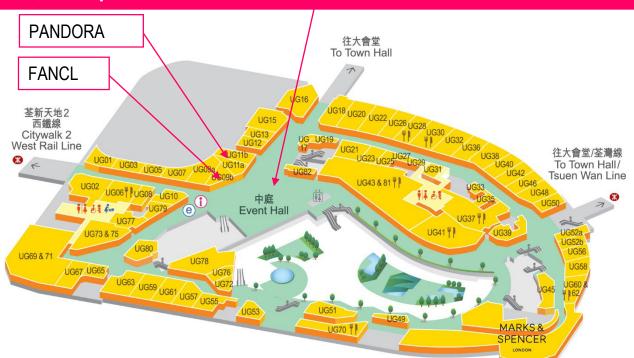

|

#### **TERMS & CONDITIONS**

- 1. Material should be submitted by advertisers & Citywalk provides air-time only.
- 2. Video clip (format: MPEG 2) is required to be submitted at least 7 working days before air-date for approval.
- 3. 50% discount will be given to properties under management of Sino Group and Citywalk and Citywalk 2 tenants.
- 4. The Applicant shall obtain at his own costs all necessary approvals or licenses related to the video or broadcasting content.
- 5. Re-scheduling of air-date will be made if TV wall is occupied by event/promotion activities and maintenance without prior notice. No refund will be arranged.



## FLOOR PLAN G/F, Citywalk

### <u>Nature Walk A 自然長廊A</u> Size: 10' W x 7' D







## FLOOR PLAN UG/F, Citywalk

## Event Hall 中庭 Size: ~3,799 sq. ft













Page 5 of 8

# FLOOR PLAN UG/F, Citywalk









## FLOOR PLAN G/F, Citywalk 2

## Fame Walk A 光影長廊A Size: 12' W x 8' D x 8'H





## FLOR PLAN UG/F, Citywalk 2

## <u>Event Hall 中庭</u> Approx.: ~2,787 sq. ft.



往荃新天地/西鐵線/楊屋道市政大廈 To Citywalk / West Rail Line / Yeung Uk Road Municipal Services Building





Page 8 of 8

## FLOR PLAN UG/F, Citywalk 2

<u>Event Hall 中庭</u> Approx.: ~2,787 sq. ft.