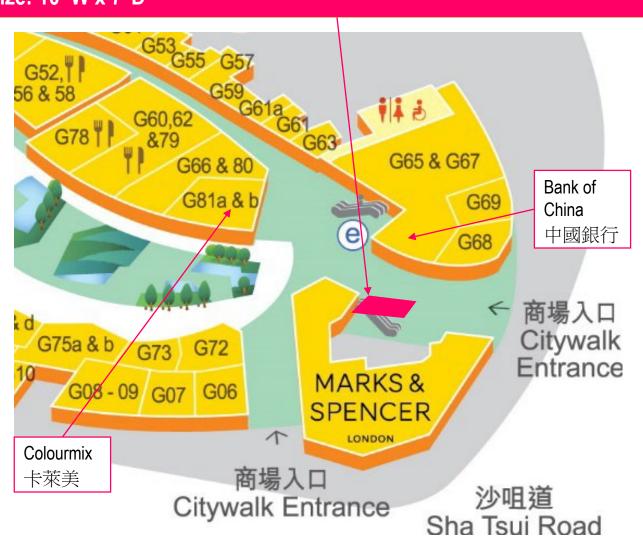

H |               | 4 spots /<br>hour | \$1,000                               |

#### **TERMS & CONDITIONS**

- 1. Material should be submitted by advertisers & Citywalk provides air-time only.
- 2. Video clip (format: MPEG 2) is required to be submitted at least 7 working days before air-date for approval.
- 3. 50% discount will be given to properties under management of Sino Group and Citywalk and Citywalk 2 tenants.
- 4. The Applicant shall obtain at his own costs all necessary approvals or licenses related to the video or broadcasting content.
- 5. Re-scheduling of air-date will be made if TV wall is occupied by event/promotion activities and maintenance without prior notice. No refund will be arranged.



## FLOOR PLAN G/F, Citywalk

### <u>Nature Walk A 自然長廊A</u> Size: 10' W x 7' D







## FLOOR PLAN UG/F, Citywalk

## Event Hall 中庭 Size: ~3,799 sq. ft













Page 5 of 8

# FLOOR PLAN UG/F, Citywalk









## FLOOR PLAN G/F, Citywalk 2

## Fame Walk A 光影長廊A Size: 12' W x 8' D x 8'H





## FLOR PLAN UG/F, Citywalk 2

## <u>Event Hall 中庭</u> Approx.: ~2,787 sq. ft.



往荃新天地/西鐵線/楊屋道市政大廈 To Citywalk / West Rail Line / Yeung Uk Road Municipal Services Building





Page 8 of 8

## FLOR PLAN UG/F, Citywalk 2

<u>Event Hall 中庭</u> Approx.: ~2,787 sq. ft.