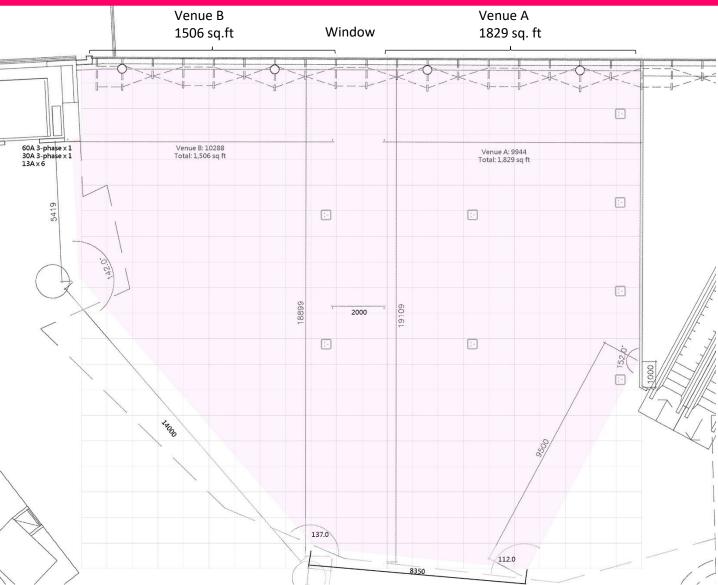

#### LICENCE FEES FOR EXHIBITION/PROMOTION VENUES

Effective Date: 1<sup>st</sup> JUL – 31<sup>st</sup> DEC, 2020

| Citywalk                                                                           |                                        |                              |                                                 |  |
|------------------------------------------------------------------------------------|----------------------------------------|------------------------------|-------------------------------------------------|--|
|                                                                                    |                                        | License Fee                  |                                                 |  |
| Venue                                                                              | Size                                   | Mon. to Fri.<br>(HK\$ / day) | Sat., Sun.,<br>& Public Holiday<br>(HK\$ / day) |  |
|                                                                                    | <u>G/F</u> 地                           | <u>/下</u>                    |                                                 |  |
| Nature Walk A<br>自然長廊 A                                                            |                                        | \$4,000                      | \$8,500                                         |  |
| (*慈善展覽) Includes equipment: - Table with Red Skirting (1pc) - Folding Chair (3pcs) | 10ft W x 7ft D<br>70 sq. ft.           | *N/A                         | *N/A                                            |  |
| UG/F高層地下                                                                           |                                        |                              |                                                 |  |
| Event Hall (Whole Venue)<br>中庭 (整個場地)                                              | 3,799 sq. ft.                          | \$27,300                     | \$54,100                                        |  |
| Event Hall (Part of the Venue)<br>中庭 (部份場地)                                        | 1,829 sq. ft. (A)<br>1,506 sq. ft. (B) | \$18,900                     | \$38,200                                        |  |

## FLOOR PLAN UG/F, Citywalk

## Event Hall 中庭 Size: ~3,799 sq. ft

Page 5 of 8

# FLOOR PLAN UG/F, Citywalk