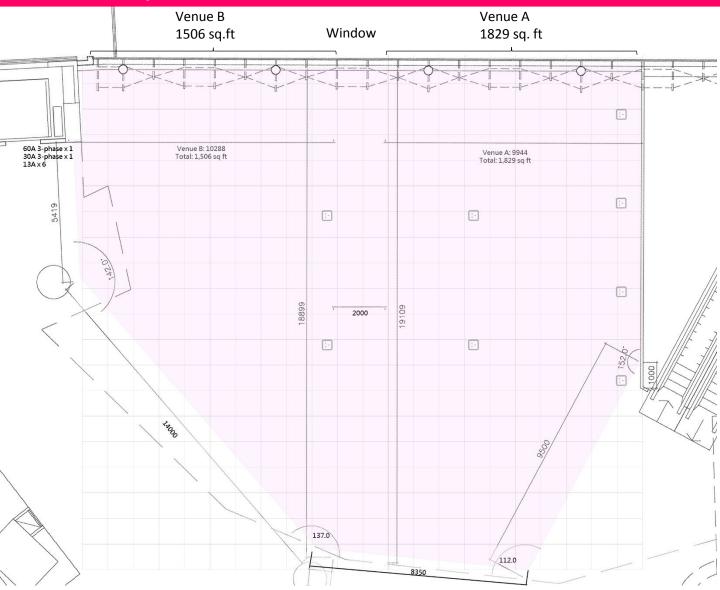

### FLOOR PLAN UG/F, Citywalk

### Event Hall 中庭 Size: ~3,799 sq. ft

citywalk <sup>荃新天地</sup>

Page 5 of 9

# FLOOR PLAN UG/F, Citywalk

## Event Hall 中庭 Size: ~3,799 sq. ft