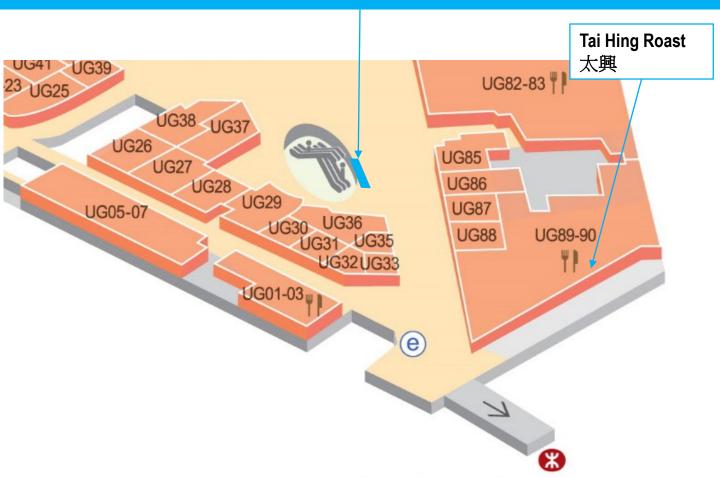

### FLOOR PLAN UG/F, Citywalk 2

往荃新天地/西鐵線/楊屋道市政大廈 To Citywalk / West Rail Line / Yeung Uk Road Municipal Services Building

Page 8 of 9

namco

#### FLOOR PLAN UG/F, Citywalk 2

#### Fame Walk B 光影長廊B Size: 20' W x 3.5' D

往荃新天地/西鐵線/楊屋道市政大廈 To Citywalk / West Rail Line / Yeung Uk Road Municipal Services Building