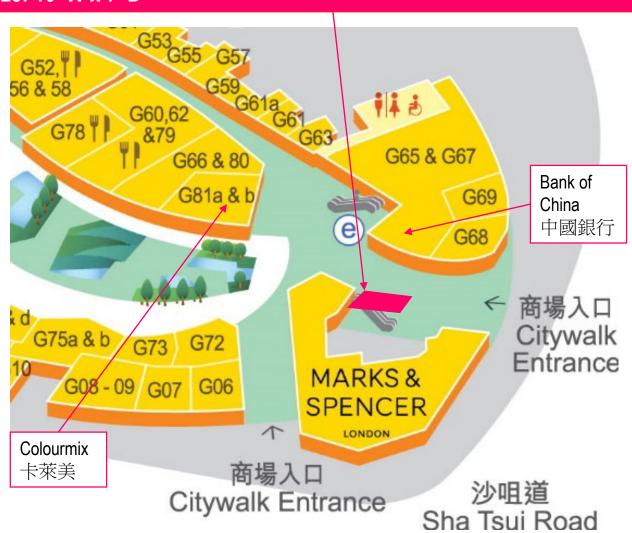

ONS**

- Material should be submitted by advertisers & Citywalk provides air-time only.
- Video clip (format: MPEG 2) is required to be submitted at least 7 working days before air-date for approval.
- 50% discount will be given to properties under management of Sino Group and Citywalk and Citywalk 2 tenants, whereas Government bodies, approved charitable organizations and non-profit making organizations will enjoy 30% discount.
- The Applicant shall obtain at his own costs all necessary approvals or licenses related to the video or broadcasting content.
- Re-scheduling of air-date will be made if TV wall is occupied by event/promotion activities and maintenance without 5. prior notice. No refund will be arranged.



#### FLOOR PLAN G/F, Citywalk

### Nature Walk A 自然長廊A Size: 10'W x 7'D







### FLOOR PLAN UG/F, Citywalk

### Event Hall 中庭 Size: ~3,799 sq. ft

citywalk <sup>荃新天地</sup>













Page 5 of 9

# FLOOR PLAN UG/F, Citywalk

## Event Hall 中庭 Size: ~3,799 sq. ft







### FLOOR PLAN G/F, Citywalk 2

### Fame Walk A 光影長廊A Size: 12'W x 8'D x 8'H





Page 7 of 9

### FLOOR PLAN UG/F, Citywalk 2





往荃新天地/西鐵線/楊屋道市政大廈 To Citywalk / West Rail Line / Yeung Uk Road Municipal Services Building





Page 8 of 9

namco

### FLOOR PLAN UG/F, Citywalk 2

Event Hall 中庭
Approx.: ~2,787 sq. ft.

INADA

INAD

Helen



Event Hall, UG/F, Citywalk 2, 18 Yeung Uk Road, Tsuen Wan 荃灣楊屋道18號荃新天地2期高層地下中庭 2787 sq. ft.

Page 9 of 9

#### FLOOR PLAN UG/F, Citywalk 2

#### Fame Walk B 光影長廊B Size: 20' W x 3.5' D



往荃新天地/西鐵線/楊屋道市政大廈 To Citywalk / West Rail Line / Yeung Uk Road Municipa