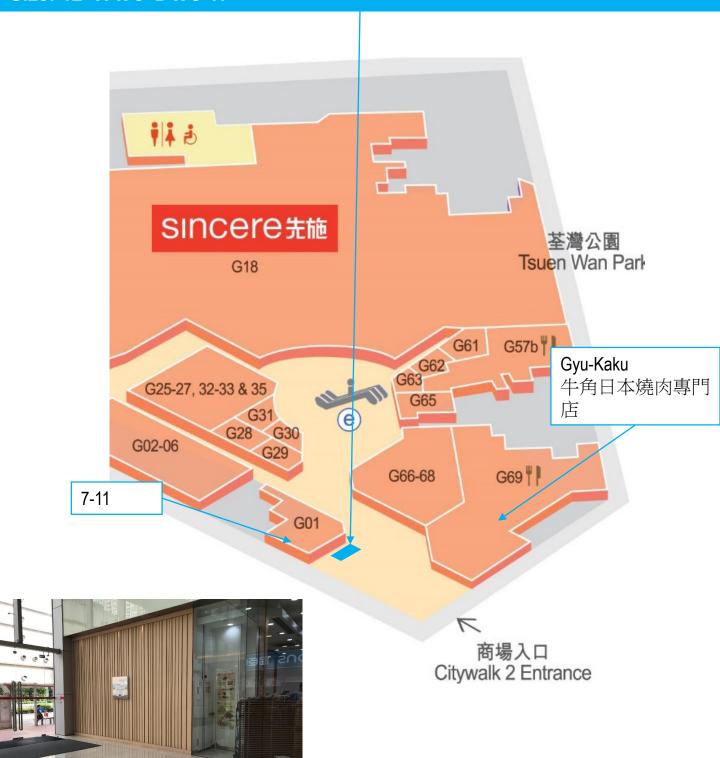

### FLOOR PLAN G/F, Citywalk 2

### Fame Walk A 光影長廊A Size: 12'W x 8'D x 8'H

Page 7 of 9